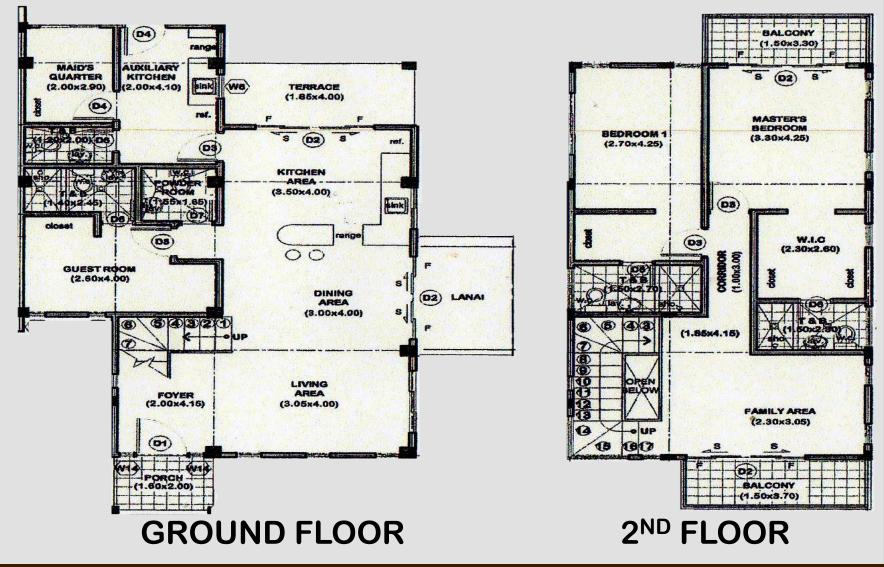

**VICTORIA SERIES 3:** 

MASTERS BEDROOM w/ WIC & T&B
3 BEDROOMS
2 BALCONY

Floor Area: 165.00 sq. m.

Lot Area: 189.00 sq. m.

2 Bedrooms w/ T&B and WIC| Guest Room w/ T&B | Maid's Room Family Area | Powder Room | Common T&B | Auxiliary & Kitchen Dinning Area | Living Area | 2 Balcony | Lanai | Terrace | Porch | Carport