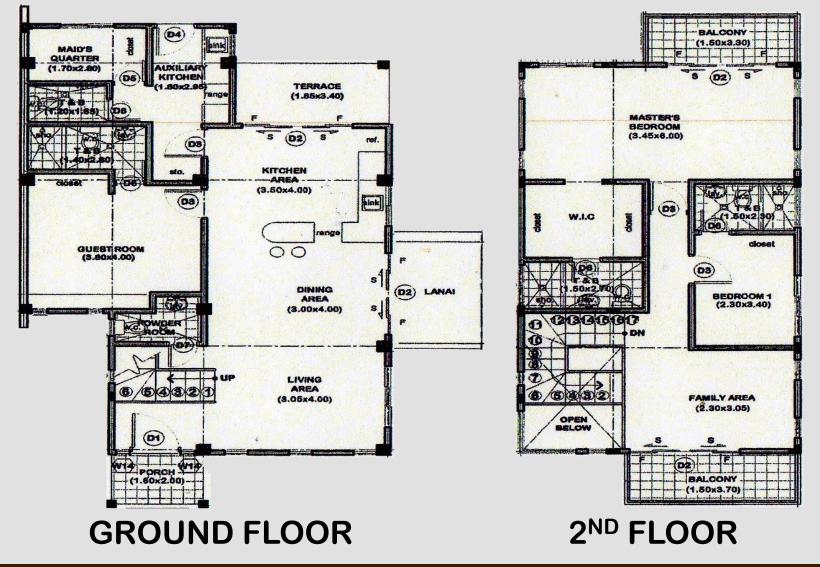

**VICTORIA SERIES 1:** 

MASTERS BEDROOM w/ WIC & T&B 4 BEDROOMS **2 BALCONY** 

Floor Area: 167.81 sq. m.

Lot Area: 189.00 sq. m.

Masters BR w/ T&B and WIC| 2 Bedrooms w/ T&B | Maid's Room Family Area | Powder R | Common T&B | Auxiliary & Kitchen Dinning Area | Living Area | 2 Balcony | Lanai | Terrace | Porch | Carport