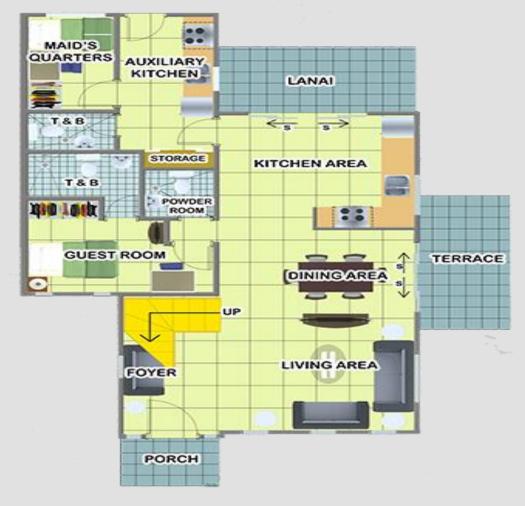

**GROUND FLOOR** 

2<sup>ND</sup> FLOOR

Floor Area: 165.00 sq. m.

Lot Area: 189.00 sq. m.

Masters BR w/ T&B and WIC| 2 BR | Guest R w/ T&B | Maid's Room Family Area | Powder R | 2T&B | Auxiliary & Kitchen | Dinning Area Living Area | 2 Balcony | Lanai | Terrace | Porch | Carport