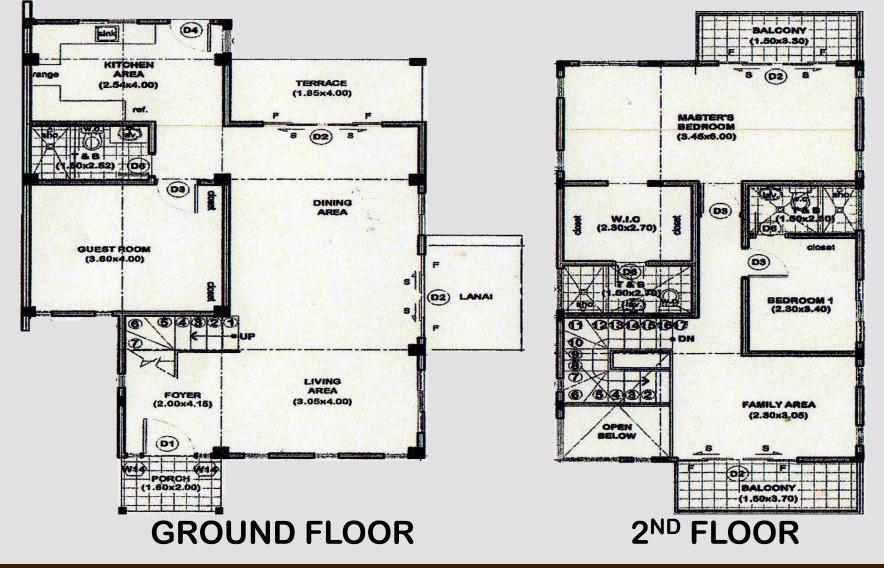

**VICTORIA SERIES 3:** 

MASTERS BEDROOM w/ WIC & T&B
3 BEDROOMS
2 BALCONY

Floor Area: 165.00 sq. m.

Lot Area: 189.00 sq. m.

2 Bedrooms w/ T&B and WIC| Guest Room w/ T&B | Maid's Room Family Area | Powder Room | Common T&B | Auxiliary & Kitchen Dinning Area | Living Area | 2 Balcony | Lanai | Terrace | Porch | Carport