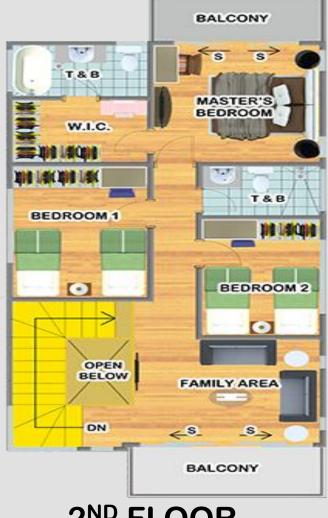

**GROUND FLOOR** 

2<sup>ND</sup> FLOOR

Floor Area: 165.00 sq. m.

Lot Area: 189.00 sq. m.

Masters BR w/ T&B and WIC| 2 BR | Guest R w/ T&B | Maid's Room Family Area | Powder R | 2T&B | Auxiliary & Kitchen | Dinning Area Living Area | 2 Balcony | Lanai | Terrace | Porch | Carport