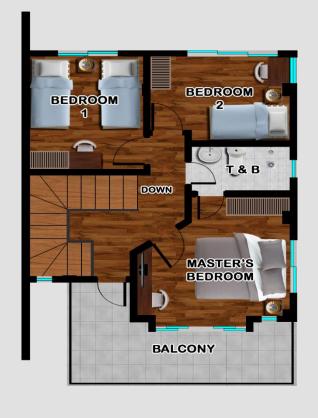

## 2<sup>ND</sup> FLOOR

KATE SERIES 2: 4 BEDROOM 1 BALCONY

2<sup>ND</sup> FLOOR

Floor Area: 91.32 sq. m. Lot Area: 141.00 sq. m.

Masters Bedroom | 1 Bedroom | Family Area | Common T&B Powder Room | Kitchen | Dining Area | Living Area 2 Balcony | Terrace | Porch | Carport

**KATE SERIES 3:** 

2 BEDROOM 2 BALCONY FAMILY AREA

Floor Area: 91.32 sq. m. Lot Area: 141.00 sq. m.

1 Masters Bedroom w/ WIC & T&B | 1Bedroom w/ T&B Powder Room | Pantry | Kitchen | Dining Area Living Area | 2Balcony | Terrace | Porch | Carport