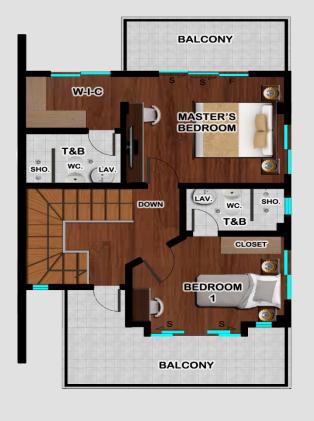

# 2<sup>ND</sup> FLOOR

KATE SERIES 4:

MASTERS w/ WIC & T&B

1 BEDROOM w/ T&B

2 BALCONY

Floor Area: 91.32 sq. m. Lot Area: 141.00 sq. m.

1 Masters Bedroom w/ WIC & T&B | 1Bedroom w/ T&B Guest Room w/ Shared Common T&B | Kitchen | Dining Area Living Area | 2Balcony | Terrace | Porch | Carport

## 2<sup>ND</sup> FLOOR

KATE SERIES 5:

MASTERS w/ WIC & T&B

1 BEDROOM w/ T&B

GUEST ROOM
2 BALCONY