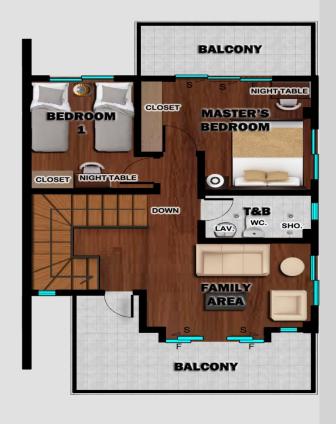

**KATE SERIES 3:** 

2 BEDROOM 2 BALCONY FAMILY AREA

Floor Area: 91.32 sq. m. Lot Area: 141.00 sq. m.

1 Masters Bedroom w/ WIC & T&B | 1Bedroom w/ T&B Powder Room | Pantry | Kitchen | Dining Area Living Area | 2Balcony | Terrace | Porch | Carport