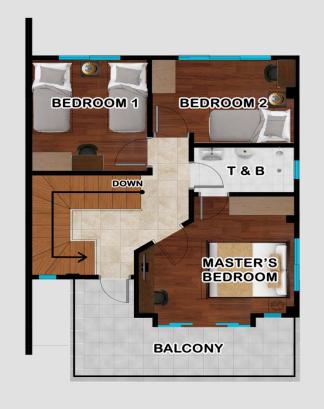

Floor Area: 85.71 sq. m. Lot Area: 141.00 sq. m.

1 Masters Bedroom | 2 Bedrooms | Common T&B Powder Room | Pantry Area | Kitchen | Dining Area Living Area | 1Balcony | Lanai | Porch | Carport

# 2<sup>ND</sup> FLOOR

XATE SERIES 1: BEST SELLER
3 BEDROOM
1 BALCONY

Floor Area: 85.71 sq. m. Lot Area: 141.00 sq. m.

1 Masters Bedroom | 3 Bedrooms | Common T&B Ground Floor T&B | Kitchen | Dining Area Living Area | 1Balcony | Lanai | Porch | Carport