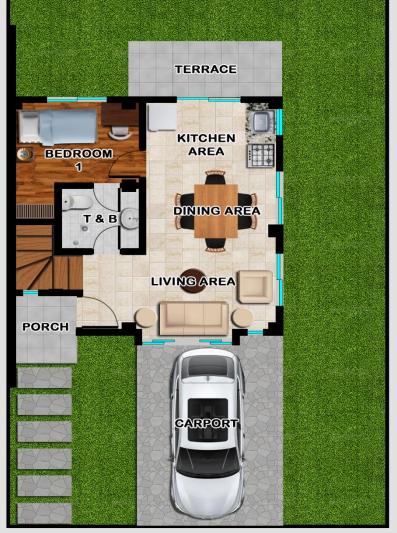

## 2<sup>ND</sup> FLOOR

KATE SERIES 2: 4 BEDROOM 1 BALCONY

2<sup>ND</sup> FLOOR

Floor Area: 91.32 sq. m. Lot Area: 141.00 sq. m.

Masters Bedroom | 1 Bedroom | Family Area | Common T&B Powder Room | Kitchen | Dining Area | Living Area 2 Balcony | Terrace | Porch | Carport

**KATE SERIES 3:** 

2 BEDROOM 2 BALCONY FAMILY AREA

Floor Area: 91.32 sq. m. Lot Area: 141.00 sq. m.

1 Masters Bedroom w/ WIC & T&B | 1Bedroom w/ T&B Powder Room | Pantry | Kitchen | Dining Area Living Area | 2Balcony | Terrace | Porch | Carport