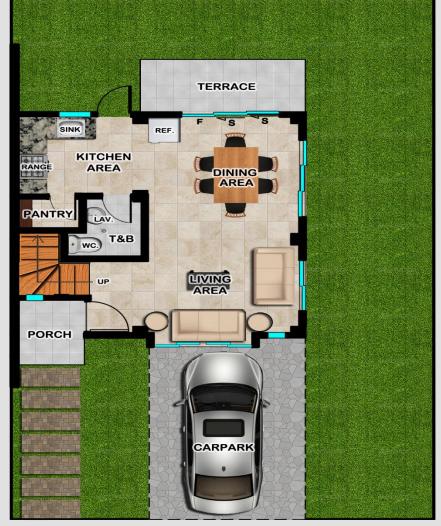

## 2<sup>ND</sup> FLOOR

KATE SERIES 2: 4 BEDROOM 1 BALCONY

2<sup>ND</sup> FLOOR

Floor Area: 91.32 sq. m. Lot Area: 141.00 sq. m.

Masters Bedroom | 1 Bedroom | Family Area | Common T&B Powder Room | Kitchen | Dining Area | Living Area 2 Balcony | Terrace | Porch | Carport