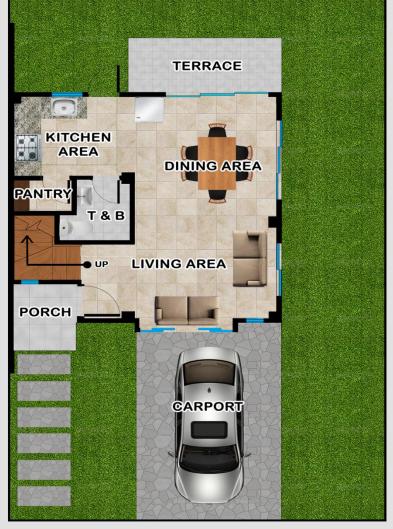

Floor Area: 85.71 sq. m. Lot Area: 141.00 sq. m.

1 Masters Bedroom | 2 Bedrooms | Common T&B Powder Room | Pantry Area | Kitchen | Dining Area Living Area | 1Balcony | Lanai | Porch | Carport

# 2<sup>ND</sup> FLOOR

XATE SERIES 1: BEST SELLER
3 BEDROOM
1 BALCONY

Floor Area: 85.71 sq. m. Lot Area: 141.00 sq. m.

1 Masters Bedroom | 3 Bedrooms | Common T&B Ground Floor T&B | Kitchen | Dining Area Living Area | 1Balcony | Lanai | Porch | Carport