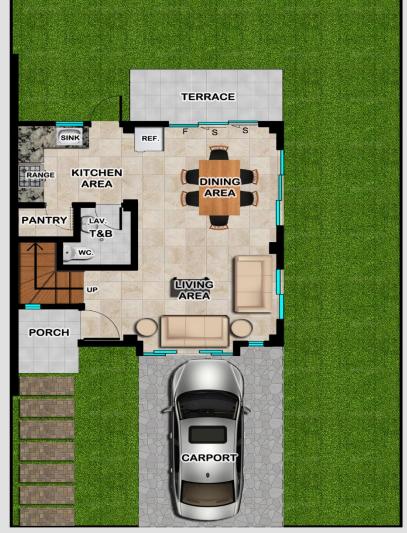

Floor Area: 85.71 sq. m. Lot Area: 141.00 sq. m.

1 Masters Bedroom | 2 Bedrooms | Common T&B Powder Room | Pantry Area | Kitchen | Dining Area Living Area | 1Balcony | Lanai | Porch | Carport

# 2<sup>ND</sup> FLOOR

XATE SERIES 1: BEST SELLER
3 BEDROOM
1 BALCONY

Floor Area: 85.71 sq. m. Lot Area: 141.00 sq. m.

1 Masters Bedroom | 3 Bedrooms | Common T&B Ground Floor T&B | Kitchen | Dining Area Living Area | 1Balcony | Lanai | Porch | Carport