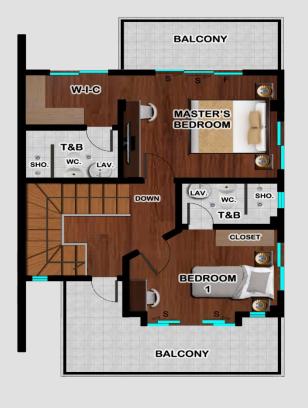

# 2<sup>ND</sup> FLOOR

KATE SERIES 4:

MASTERS w/ WIC & T&B

1 BEDROOM w/ T&B

2 BALCONY

Floor Area: 91.32 sq. m. Lot Area: 141.00 sq. m.

1 Masters Bedroom w/ WIC & T&B | 1Bedroom w/ T&B Guest Room w/ Shared Common T&B | Kitchen | Dining Area Living Area | 2Balcony | Terrace | Porch | Carport