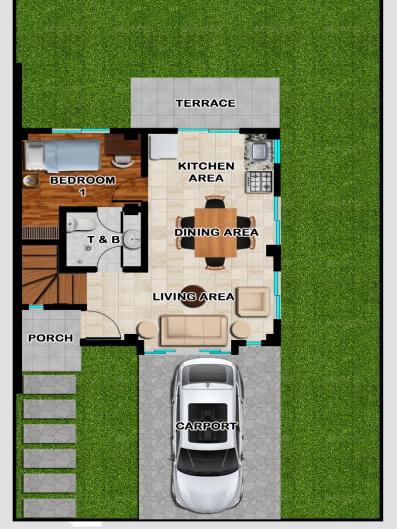

Floor Area: 85.71 sq. m. Lot Area: 141.00 sq. m.

1 Masters Bedroom | 2 Bedrooms | Common T&B Powder Room | Pantry Area | Kitchen | Dining Area Living Area | 1Balcony | Lanai | Porch | Carport