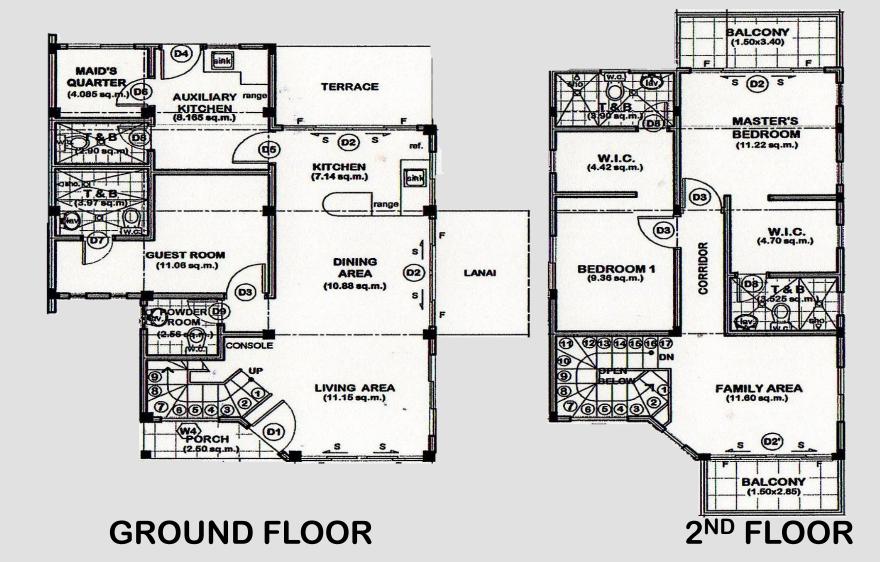

2 Bedrooms w/ T&B and WIC| Guest R w/ T&B | Maid's Room Family Area | Powder R | Common T&B | Auxiliary & Kitchen Dining Area | Living Area | 2Balcony | Lanai | Terrace | Porch | Carport

ELIZABETH SERIES 12: 2 BEDROOMS w/ WIC & T&B 2 BEDROOMS w/ T&B 2 BALCONY