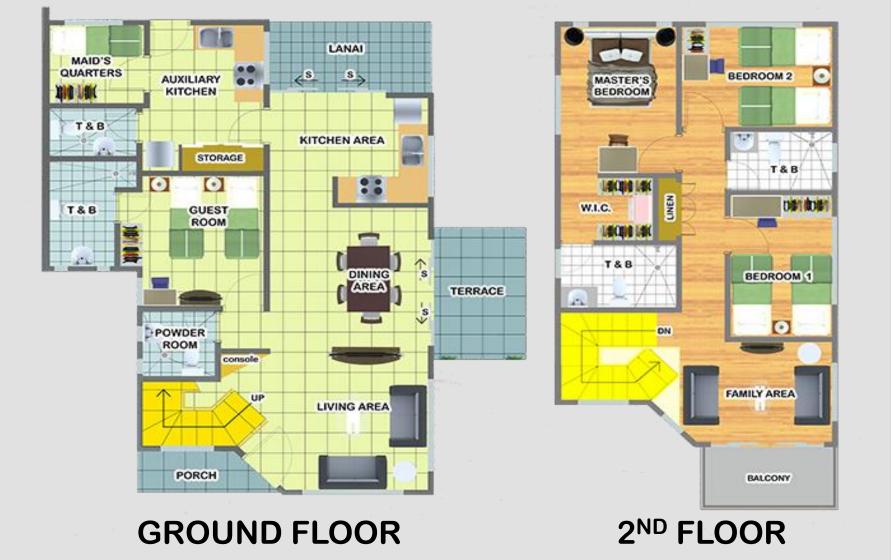

Masters BR w/ T&B and WIC| 2 BR | Guest R w/ T&B | Maid's Room Family Area | Powder R | 2T&B | Auxiliary & Kitchen | Dining Area Living Area | Balcony | Lanai | Terrace | Porch | Carport

ELIZABETH SERIES 8: BEST SELLER MASTERS BEDROOM w/ WIC & T&B 4 BEDROOMS 1 BALCONY