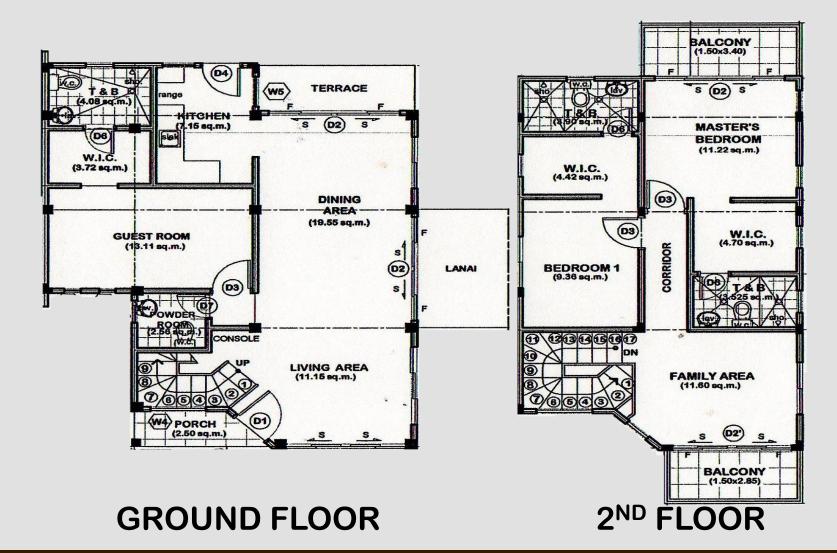

## ELIZABETH SERIES 9: MASTERS BEDROOM w/ WIC & T&B 4 BEDROOMS 2 BALCONY

Masters BR w/ T&B and WIC| 2 BR | Guest R w/ T&B and WIC Family Area | Powder R | Common T&B | Kitchen | Dining Area Living Area | 1Balcony | Terrace | Lanai | Porch | Carport ELIZABETH SERIES 11: 2 BEDROOMS w/ WIC & T&B 2 BEDROOMS 1 BALCONY