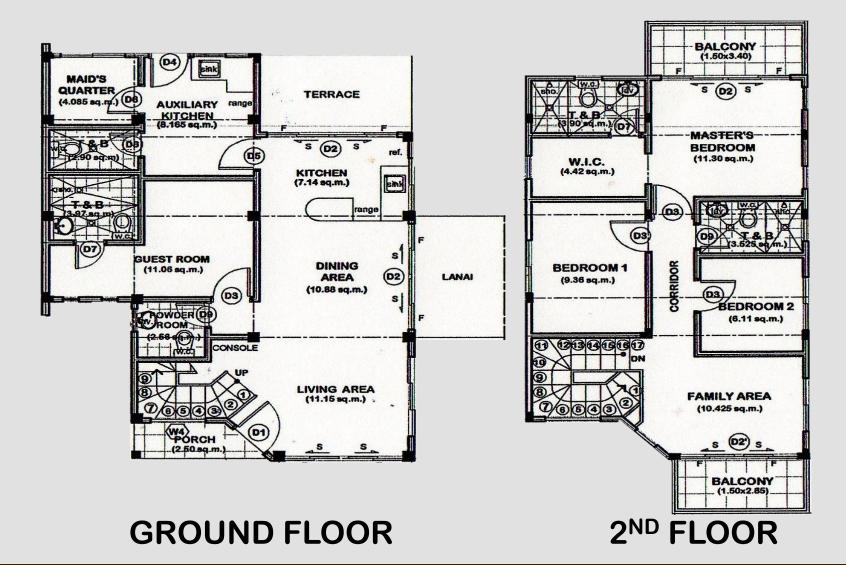

Masters BR w/ T&B and WIC| 2 BR | Guest R w/ T&B | Maid's Room Family Area | Powder R | 2T&B | Auxiliary & Kitchen | Dining Area Living Area | 2 Balcony | Terrace | Lanai | Porch | Carport