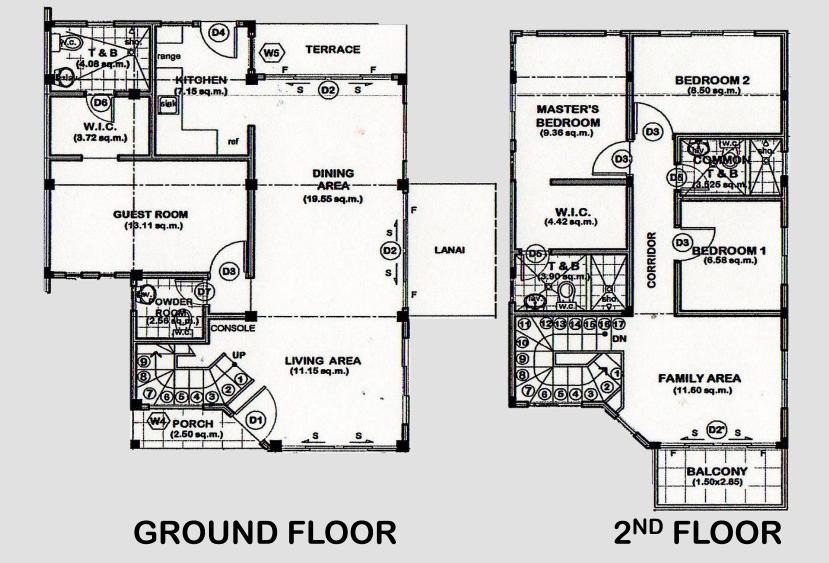

## ELIZABETH SERIES 9: MASTERS BEDROOM w/ WIC & T&B 4 BEDROOMS 2 BALCONY

Masters BR w/ T&B and WIC| 2 BR | Guest R w/ T&B and WIC Family Area | Powder R | Common T&B | Kitchen | Dining Area Living Area | 1Balcony | Terrace | Lanai | Porch | Carport ELIZABETH SERIES 11: 2 BEDROOMS w/ WIC & T&B 2 BEDROOMS 1 BALCONY